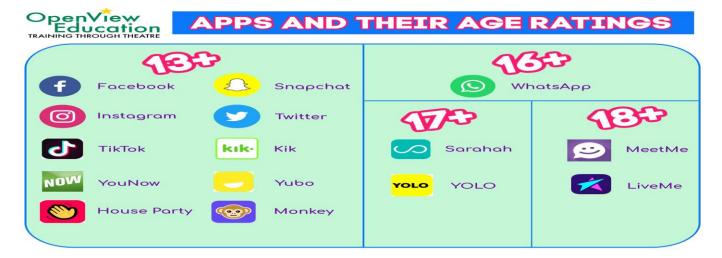

Whilst we spend a lot of time talking to the children in school about how they can keep themselves safe online we need parents & carers to support this at home. Parents and carers need to be extremely vigilant as to what their children are posting / being exposed to online. The poster below states the minimum ages for the various social media platforms. Please could I ask that all parents & carers support us in keeping children safe online by deleting any of these apps from devices their children can access.