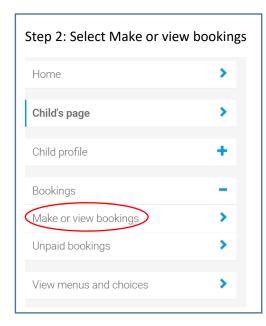

### **How to Book**

Booking for Breakfast Club and Playpals must be done via Parentpay.

Please see the step by step guide below:

| Step 3: Choose the relevant options:                                                                                                                                 |
|----------------------------------------------------------------------------------------------------------------------------------------------------------------------|
| Breakfast                                                                                                                                                            |
| Afternoon (3.15 – 4.15)                                                                                                                                              |
| Afterschool (3.15-6pm)                                                                                                                                               |
|                                                                                                                                                                      |
| then click 'Make or view bookings'.                                                                                                                                  |
| Make or view bookings                                                                                                                                                |
|                                                                                                                                                                      |
| Make or view bookings To book, please select from the options below and then select 'Make or view bookings'                                                          |
| Make or view bookings To book, please select from the options below and then select Make or view bookings:  Make bookings for Breakfast                              |
| Make or view bookings To book, please select from the options below and then select 'Make or view bookings' Make bookings for Beesfast  Week commencing: 13 Jul 2020 |