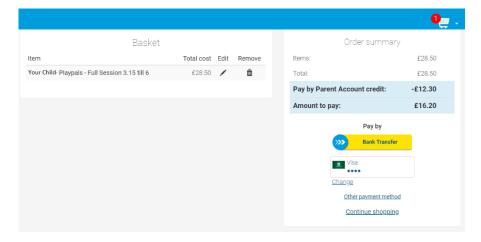

Step 4: Select the sessions you require, then select 'confirm bookings'.

Step 5: Make payment for your bookings.

That's it! Your child is now booked, and you don't need to do anything else!

If your child is ill on the day of a booking, please ensure you send an email to <a href="mailto:playpals@banwellprimary.co.uk">playpals@banwellprimary.co.uk</a> along with reporting the absence on the school absence line. Failure to inform us will result in you being charged for the booked session.