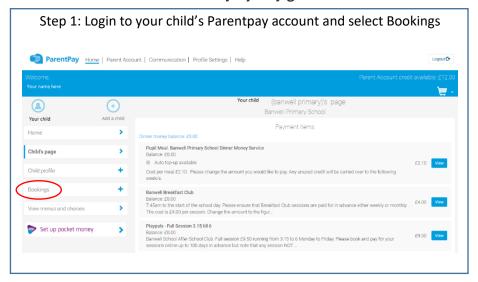

### **How to Book**

Booking for Breakfast Club and Playpals must be done via Parentpay.

Please see the step by step guide below:

| Step 3: Choose the relevant options:                                                                                                                                 |
|----------------------------------------------------------------------------------------------------------------------------------------------------------------------|
| Breakfast                                                                                                                                                            |
| Afternoon (3.15 – 4.15)                                                                                                                                              |
| Afterschool (3.15-6pm)                                                                                                                                               |
|                                                                                                                                                                      |
| then click 'Make or view bookings'.                                                                                                                                  |
| Make or view bookings                                                                                                                                                |
|                                                                                                                                                                      |
| Make or view bookings To book, please select from the options below and then select 'Make or view bookings'                                                          |
| Make or view bookings To book, please select from the options below and then select Make or view bookings:  Make bookings for Breakfast                              |
| Make or view bookings To book, please select from the options below and then select 'Make or view bookings' Make bookings for Beesfast  Week commencing: 13 Jul 2020 |